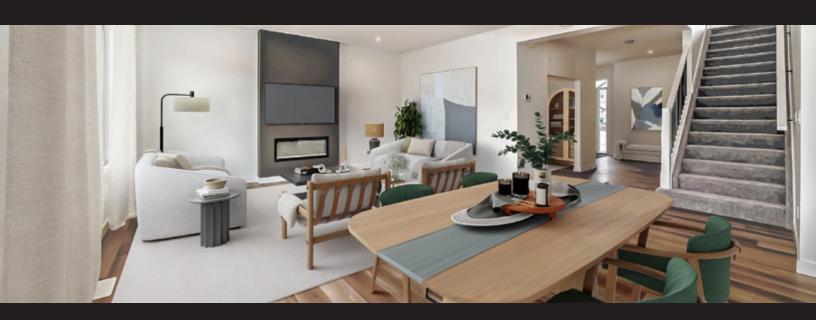

### Over \$12,000 of Included Upgrades

Located in the diverse, family-oriented neighbourhood of Southwest Edmonton, Ambleside is surrounded by parks, ponds, and trails all within walking distance to schools and amenities. This limited collection of Single Family Homes is just a short drive to essential services in the Currents at Windermere, Riverbend, and Terwillegar.

#### **Feature Highlights**

- Upgraded kitchen layout including chimney hood fan, built-in microwave, and backsplash tile.
- · Quartz countertops throughout the home.
- 42" electric fireplace with feature paint in the great room.
- Upgraded primary ensuite shower enclosure and drop-in soaker tub.
- Second floor laundry room with 12"x24" tile flooring.
- · Wide vinyl plank flooring throughout the main floor.
- · Contemporary Kohler matte black plumbing fixtures throughout.
- · Upgraded matte black door hardware.
- Upgraded white euro shelving with oval black rods.