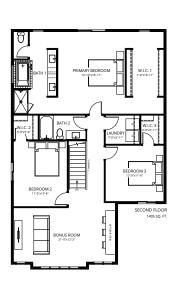

#### \$789,900

3 Bed | 2.5 Bath 2,612 Sq.Ft.

### Over \$12,000 of Included Upgrades

Located in the diverse, family-oriented neighbourhood of Southwest Edmonton, Ambleside is surrounded by parks, ponds, and trails all within walking distance to schools and amenities. This limited collection of Single Family Homes is just a short drive to essential services in the Currents at Windermere, Riverbend, and Terwillegar.