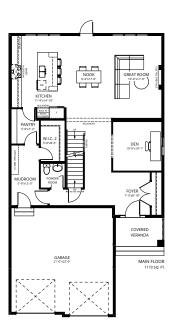

#### \$789,900

3 Bed | 2.5 Bath 2,612 Sq.Ft.

### Over \$12,000 of Included Upgrades

Located in the diverse, family-oriented neighbourhood of Southwest Edmonton, Ambleside is surrounded by parks, ponds, and trails all within walking distance to schools and amenities. This limited collection of Single Family Homes is just a short drive to essential services in the Currents at Windermere, Riverbend, and Terwillegar.