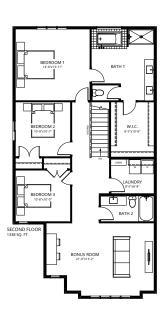

### \$724,900

3 Bed | 2.5 Bath 2,540 Sq.Ft.

### Over \$15,000 of Included Upgrades

Located in the diverse, family-oriented neighbourhood of Southwest Edmonton, Ambleside is surrounded by parks, ponds, and trails all within walking distance to schools and amenities. This limited collection of Single Family Homes is just a short drive to essential services in the Currents at Windermere, Riverbend, and Terwillegar.