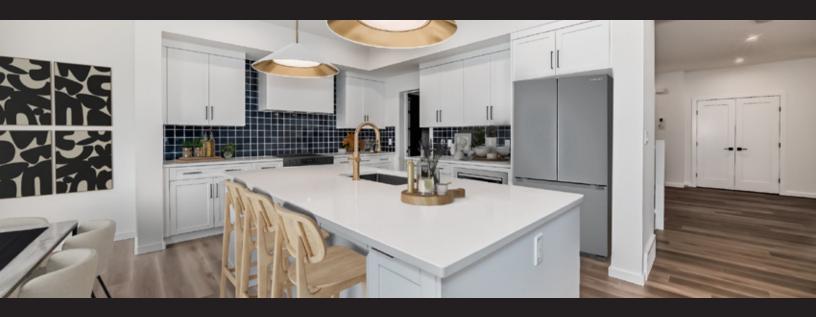

### Over \$15,000 of Included Upgrades

Located in the diverse, family-oriented neighbourhood of Southwest Edmonton, Ambleside is surrounded by parks, ponds, and trails all within walking distance to schools and amenities. This limited collection of Single Family Homes is just a short drive to essential services in the Currents at Windermere, Riverbend, and Terwillegar.

#### **Feature Highlights**

- Custom kitchen layout including cabinet hood fan, built-in microwave, full-height backsplash tile, and a Kohler brass faucet.
- · Quartz countertops throughout the home.
- 42" electric fireplace with feature paint in the great room.
- Upgraded primary ensuite herringbone tiled shower enclosure with black barn-style door and quartz backsplash.
- Second floor laundry room with 12"x24" tile flooring.
- Wide vinyl plank flooring throughout the main floor.
- · Contemporary Kohler matte black plumbing fixtures throughout.
- · Upgraded matte black door hardware.
- Upgraded white euro shelving with oval black rods.
- Upgraded light fixtures throughout the home.