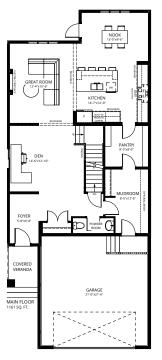

### \$724,900

3 Bed | 2.5 Bath 2,540 Sq.Ft.

### Over \$15,000 of Included Upgrades

Located in the diverse, family-oriented neighbourhood of Southwest Edmonton, Ambleside is surrounded by parks, ponds, and trails all within walking distance to schools and amenities. This limited collection of Single Family Homes is just a short drive to essential services in the Currents at Windermere, Riverbend, and Terwillegar.