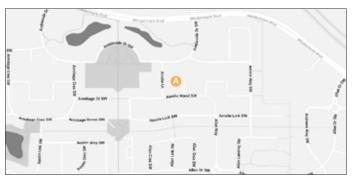

ighlights**

- Custom kitchen layout including cabinet hood fan, built-in microwave, full-height backsplash tile, and a Kohler brass faucet.
- · Quartz countertops throughout the home.
- 42" electric fireplace with feature paint in the great room.
- Upgraded primary ensuite herringbone tiled shower enclosure and free-standing apron tub with surrounding floor tile.
- · Laundry room with 12"x24" tile flooring.
- · Wide vinyl plank flooring throughout the main floor.
- · Contemporary Kohler matte black plumbing fixtures throughout.
- · Upgraded matte black door hardware.
- Upgraded white euro shelving with oval black rods.
- Upgraded light fixtures throughout the home.

#### Contact

Feisal Rahall Area Sales Manager frahall@averton.ca 780.267.7877





### 1401 Ainslie Wynd SW, Edmonton, AB