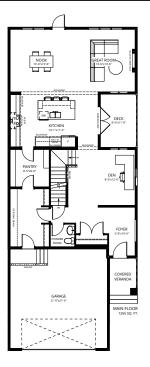

#### \$849,900

4 Bed | 2.5 Bath 3,068 Sq.Ft.

#### **Feature Highlights**

- Custom kitchen layout including cabinet hood fan, built-in microwave, full-height backsplash tile, and a Kohler brass faucet.
- · Quartz countertops throughout the home.
- 42" electric fireplace with feature paint in the great room.
- Upgraded primary ensuite herringbone tiled shower enclosure and free-standing apron tub with surrounding floor tile.
- · Laundry room with 12"x24" tile flooring.
- · Wide vinyl plank flooring throughout the main floor.
- · Contemporary Kohler matte black plumbing fixtures throughout.
- · Upgraded matte black door hardware.
- Upgraded white euro shelving with oval black rods.
- Upgraded light fixtures throughout the home.