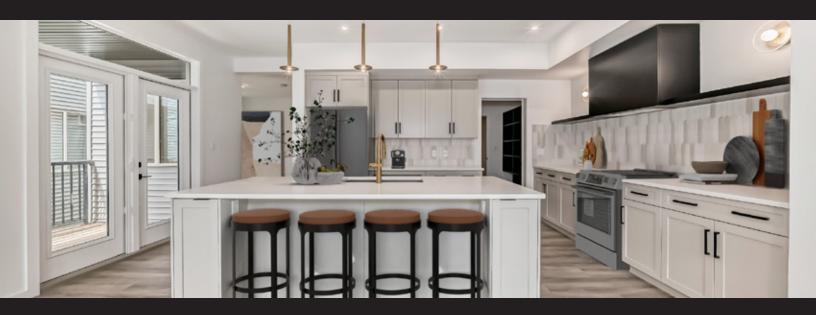

#### Over \$18,000 of Included Upgrades

Located in the diverse, family-oriented neighbourhood of Southwest Edmonton, Ambleside is surrounded by parks, ponds, and trails all within walking distance to schools and amenities. This limited collection of Single Family Homes is just a short drive to essential services in the Currents at Windermere, Riverbend, and Terwillegar.

#### **Feature Highlights**

- Custom kitchen layout including cabinet hood fan, built-in microwave, full-height backsplash tile, and a Kohler brass faucet.
- · Quartz countertops throughout the home.
- 42" electric fireplace with feature paint in the great room.
- Upgraded primary ensuite herringbone tiled shower enclosure and free-standing apron tub with surrounding floor tile.
- · Laundry room with 12"x24" tile flooring.
- · Wide vinyl plank flooring throughout the main floor.
- · Contemporary Kohler matte black plumbing fixtures throughout.
- · Upgraded matte black door hardware.
- Upgraded white euro shelving with oval black rods.
- Upgraded light fixtures throughout the home.