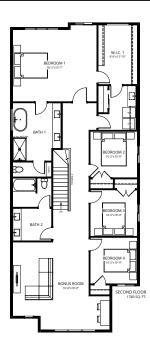

#### \$849,900

4 Bed | 2.5 Bath 3,068 Sq.Ft.

#### **Feature Highlights**

- Custom kitchen layout including cabinet hood fan, built-in microwave, full-height backsplash tile, and a Kohler brass faucet.
- · Quartz countertops throughout the home.
- 42" electric fireplace with feature paint in the great room.
- Upgraded primary ensuite herringbone tiled shower enclosure and free-standing apron tub with surrounding floor tile.
- · Laundry room with 12"x24" tile flooring.
- · Wide vinyl plank flooring throughout the main floor.
- · Contemporary Kohler matte black plumbing fixtures throughout.
- · Upgraded matte black door hardware.
- Upgraded white euro shelving with oval black rods.
- Upgraded light fixtures throughout the home.