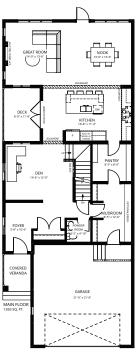

#### **Feature Highlights**

- Custom kitchen layout including cabinet hood fan, built-in microwave, full-height backsplash tile, island eating bar, and a Kohler matte black faucet.
- Quartz countertops throughout the home.
- 42" electric fireplace with feature paint in the great room.
- Upgraded primary ensuite with drop-in soaker tub and extended wall surround, black barn-style shower door, custom-built vanity, and quartz backsplash.
- · Main floor den.
- Wide vinyl plank flooring throughout the main floor.
- Contemporary Kohler matte black plumbing fixtures throughout.
- · Upgraded matte black door hardware.
- Upgrade light fixtures throughout the interior and exterior of the home.