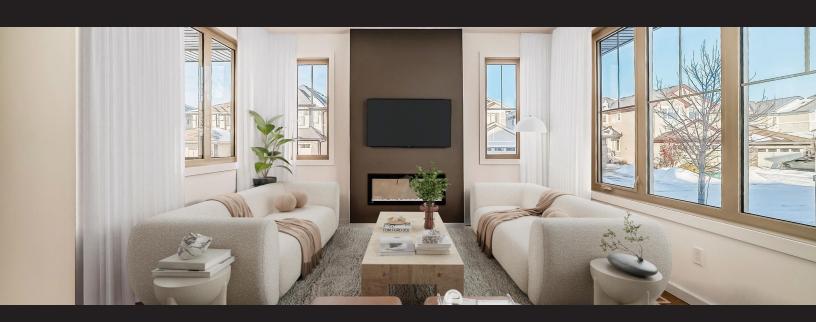

#### **Feature Highlights**

- Custom kitchen layout including cabinet hood fan, built-in microwave, full-height backsplash tile, island eating bar, and a Kohler matte black faucet.
- Quartz countertops throughout the home.
- 42" electric fireplace with feature paint in the great room.
- Upgraded primary ensuite with drop-in soaker tub and extended wall surround, black barn-style shower door, custom-built vanity, and quartz backsplash.
- · Main floor den.
- Wide vinyl plank flooring throughout the main floor.
- Contemporary Kohler matte black plumbing fixtures throughout.
- · Upgraded matte black door hardware.
- Upgrade light fixtures throughout the interior and exterior of the home.