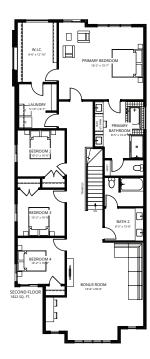

end, and Terwillegar.

#### **Feature Highlights**

- Custom kitchen layout including cabinet hood fan, built-in microwave, full-height backsplash tile, island eating bar, and a Kohler matte black faucet.
- Quartz countertops throughout the home.
- 42" electric fireplace with feature paint in the great room.
- Upgraded primary ensuite with drop-in soaker tub and extended wall surround, black barn-style shower door, custom-built vanity, and quartz backsplash.
- · Main floor den.
- Wide vinyl plank flooring throughout the main floor.
- Contemporary Kohler matte black plumbing fixtures throughout.
- · Upgraded matte black door hardware.
- Upgrade light fixtures throughout the interior and exterior of the home.

#### Contact

Feisal Rahall Area Sales Manager frahall@averton.ca 780.267.7877





### 1365 Ainslie Wynd SW, Edmonton, AB