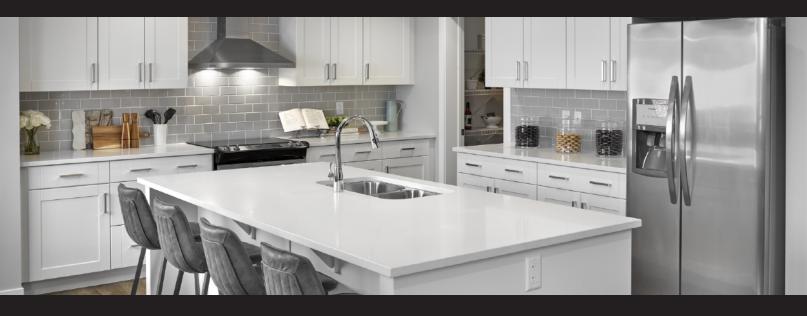

## **Feature Highlights**

- Walkout (unfinished) basement
- Extra-large garage (25' standard depth) with 8' tall doors to accommodate oversized cars and trucks.
- 9' main floor ceilings.
- 42" electric fireplace on feature paint wall in Great Room.
- 5-piece Samsung stainless steel kitchen appliance ensemble and white Samsung front load VRT<sup>™</sup> washer and dryer.
- Rich vinyl plank flooring throughout main level.
- A luxurious kitchen featuring custom designed, mixed-tone cabinets, herringbone backsplash, an upgraded Blanco Super Single undermount sink, and a modern brass Kohler kitchen faucet.
- 10' x 14' walk out vinyl deck with aluminum railing.