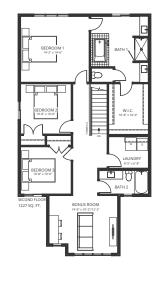

## \$649,900

3 Bed | 2.5 Bath 2,388 Sq.Ft.

Nestled at the base of Grove Drive, Prescott is surrounded by abundant green spaces, walking trails, and tree lined streets, while dining, shopping, entertainment, and all other amenities are right around the corner. Prescott is easily accessible from Highway 16 and 16A and only 13 minutes from Edmonton's West End. In walking distance from Jubilee Park and anchored by a future K-9 school, this lovely community is designed with growing families in mind.

## **Feature Highlights**

- Walkout (unfinished) basement
- Extra-large garage (25' standard depth) with 8' tall doors to accommodate oversized cars and trucks.
- 9' main floor ceilings.
- 42" electric fireplace on feature paint wall in Great Room.
- 5-piece Samsung stainless steel kitchen appliance ensemble and white Samsung front load VRT<sup>™</sup> washer and dryer.
- Rich vinyl plank flooring throughout main level.
- A luxurious kitchen featuring custom designed, mixed-tone cabinets, herringbone backsplash, an upgraded Blanco Super Single undermount sink, and a modern brass Kohler kitchen faucet.
- 10' x 14' walk out vinyl deck with aluminum railing.