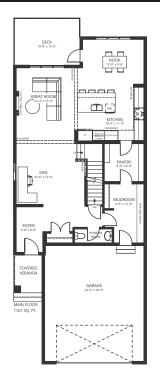

## \$649,900

3 Bed | 2.5 Bath 2,388 Sq.Ft.

Nestled at the base of Grove Drive, Prescott is surrounded by abundant green spaces, walking trails, and tree lined streets, while dining, shopping, entertainment, and all other amenities are right around the corner. Prescott is easily accessible from Highway 16 and 16A and only 13 minutes from Edmonton's West End. In walking distance from Jubilee Park and anchored by a future K-9 school, this lovely community is designed with growing families in mind.

## **Feature Highlights**

- Walkout (unfinished) basement
- Extra-large garage (25' standard depth) with 8' tall doors to accommodate oversized cars and trucks.
- 9' main floor ceilings.
- 42" electric fireplace on feature paint wall in Great Room.
- 5-piece Samsung stainless steel kitchen appliance ensemble and white Samsung front load VRT<sup>™</sup> washer and dryer.
- Rich vinyl plank flooring throughout main level.
- A luxurious kitchen featuring custom designed, mixed-tone cabinets, herringbone backsplash, an upgraded Blanco Super Single undermount sink, and a modern brass Kohler kitchen faucet.
- 10' x 14' walk out vinyl deck with aluminum railing.