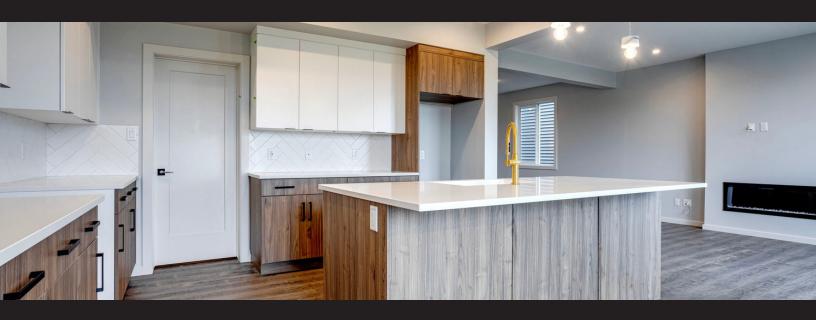

### **Feature Highlights**

- · Walkout (unfinished) basement.
- Extra-large garage (25' standard depth) with 8' tall doors to accommodate oversized cars and trucks.
- 9' main floor ceilings.
- 42" electric fireplace on feature paint wall in Great Room.
- 5-piece Samsung stainless steel kitchen appliance ensemble and white Samsung front load VRT™ washer and dryer.
- Rich vinyl plank flooring throughout main level.
- A luxurious kitchen featuring custom designed, mixed-tone cabinets, herringbone backsplash, an upgraded Blanco Super Single undermount sink, and a modern brass Kohler kitchen faucet.