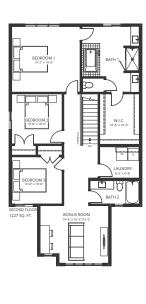

Park and anchored by a future K-9 school, this lovely community is designed with growing families in mind.

### **Feature Highlights**

- · Walkout (unfinished) basement.
- Extra-large garage (25' standard depth) with 8' tall doors to accommodate oversized cars and trucks.
- 9' main floor ceilings.
- 42" electric fireplace on feature paint wall in Great Room.
- 5-piece Samsung stainless steel kitchen appliance ensemble and white Samsung front load VRT™ washer and dryer.
- Rich vinyl plank flooring throughout main level.
- A luxurious kitchen featuring custom designed, mixed-tone cabinets, herringbone backsplash, an upgraded Blanco Super Single undermount sink, and a modern brass Kohler kitchen faucet.

## Contact

Kristen Bryant - Area Sales Associate kbryant@averton.ca or 587.338.5611





#### Location

64 Prospect Place, Spruce Grove, AB