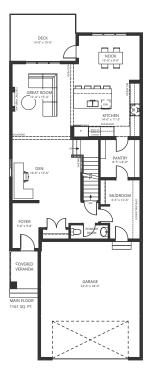

e Park and anchored by a future K-9 school, this lovely community is designed with growing families in mind.

### **Feature Highlights**

- · Walkout (unfinished) basement.
- Extra-large garage (25' standard depth) with 8' tall doors to accommodate oversized cars and trucks.
- 9' main floor ceilings.
- 42" electric fireplace on feature paint wall in Great Room.
- 5-piece Samsung stainless steel kitchen appliance ensemble and white Samsung front load VRT™ washer and dryer.
- Rich vinyl plank flooring throughout main level.
- A luxurious kitchen featuring custom designed, mixed-tone cabinets, herringbone backsplash, an upgraded Blanco Super Single undermount sink, and a modern brass Kohler kitchen faucet.

## Contact

Kristen Bryant - Area Sales Associate kbryant@averton.ca or 587.338.5611





#### Location

64 Prospect Place, Spruce Grove, AB