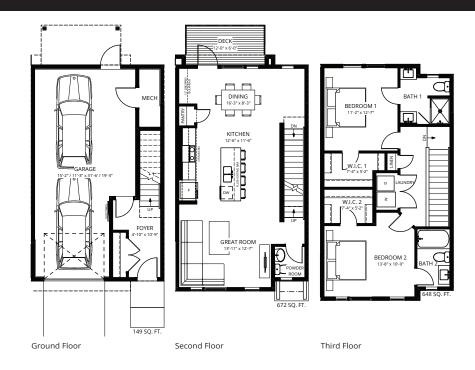

## \$439,900

2 Bed | 2.5 Bath 1,469 Sq.Ft.

### **Over \$1,000 of Included Upgrades**

Designed for family living, Pivot - located in established, tree-lined Rutherford features spacious, bright floor plans with unexpected high-end finishes. Backing rich mature trees, each home is pivoted 65-degrees for ultimate privacy. Pivot is designed with impeccably landscaped yards, private garages, and innovative interior design surrounded by walking trails and lush green parks for the whole family to enjoy.