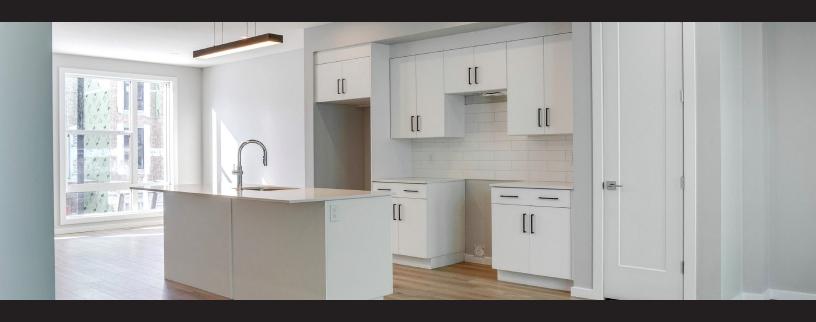

### **Over \$1,000 of Included Upgrades**

Designed for family living, Pivot - located in established, tree-lined Rutherford features spacious, bright floor plans with unexpected high-end finishes. Backing rich mature trees, each home is pivoted 65-degrees for ultimate privacy. Pivot is designed with impeccably landscaped yards, private garages, and innovative interior design surrounded by walking trails and lush green parks for the whole family to enjoy.

## **Feature Highlights**

- Private slate patio within a quiet backyard offering maintenance-free landscaping.
- Floor-to-ceiling windows and 9' main floor ceilings maximize natural light.
- Laminate flooring adds warmth and durability to open concept main floor kitchen.
- Award-winning architecture complimented with black exterior windows.
- Form meets function in the kitchen with a modern single-lever Kohler faucet and undermounted roomy single-bowl sink.
- Details of minimal trim, polished chrome levers, and a single shaker profiled door.
- Elevate your lifestyle with open riser carpeted stairs.
- LED surface mounts throughout the main floor with a linear black LED pendant over the island.