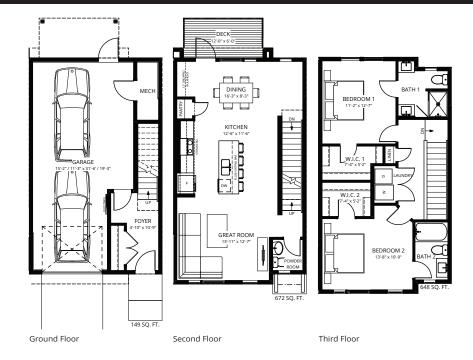

## Tilden - Park Collection

**\$459,800** 2 Bed | 2.5 Bath 1,469 Sq.Ft.

Designed for family living, Pivot - located in established, tree-lined Rutherford features spacious, bright floor plans with unexpected high-end finishes. Backing rich mature trees, each home is pivoted 65-degrees for ultimate privacy. Pivot is designed with impeccably landscaped yards, private garages, and innovative interior design surrounded by walking trails and lush green parks for the whole family to enjoy.