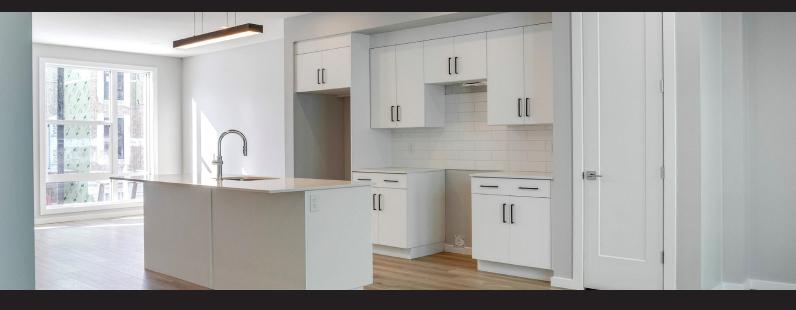

## **Feature Highlights**

- Private slate patio within a quiet backyard offering maintenance-free landscaping.
- Floor-to-ceiling windows and 9' main floor ceilings maximize natural light.
- Laminate flooring adds warmth and durability to open concept main floor kitchen.
- Award-winning architecture complimented with black exterior windows.
- Form meets function in the kitchen with a modern single-lever Kohler faucet and undermounted roomy single-bowl sink.
- Details of minimal trim, polished chrome levers, and a single shaker profiled door.
- Elevate your lifestyle with open riser carpeted stairs.
- LED surface mounts throughout the main floor with a linear black LED pendant over the island.