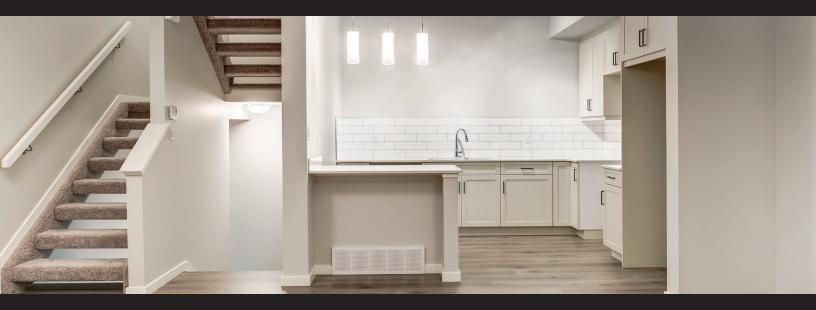

## **Feature Highlights**

- Floor-to-ceiling windows and 9' main floor ceilings offer unobstructed views.
- Design forwarded all-white kitchen pallette with warm and durable laminate floors throughout the main level.
- Contemporary, award-winning architecture with black exterior windows.
- Modern kitchen featuring single-lever Kohler faucet and undermounted roomy single-bowl sink.
- Thoughtful details of minimal trim, polished chrome levers, and a single shaker profiled door.
- Large formatted 12" x 24" floor tile for a seamless look.
- Elevate your lifestyle with open riser carpeted stairs.
- LED surface mounts throughout the main floor.