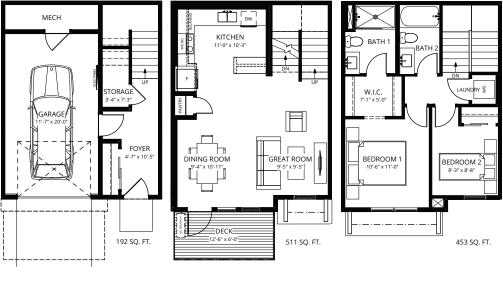

## Location

56-1304 Rutherford Road SW, Edmonton, AB

**Contact** Kristen Bryant - Area Sales Associate kbryant@averton.ca or 587.338.5611

Ground Floor

Second Floor

Third Floor

**Pivot** 

## Berkeley - Urban Collection

**\$365,800** 2 Bed | 2 Bath 1,156 Sq.Ft.

Designed for family living, Pivot - located in established, tree-lined Rutherford features spacious, bright floor plans with unexpected high-end finishes. Backing rich mature trees, each home is pivoted 65-degrees for ultimate privacy. Pivot is designed with impeccably landscaped yards, private garages, and innovative interior design surrounded by walking trails and lush green parks for the whole family to enjoy.