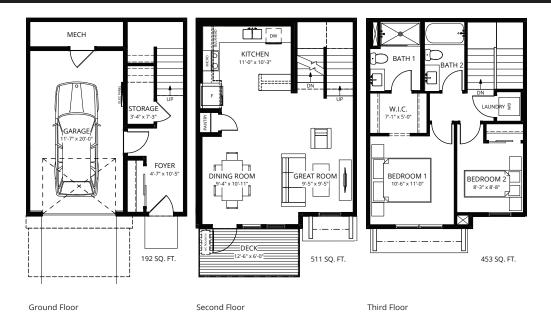

## \$398,800

2 Bed | 2 Bath 1,156 Sq.Ft.

Designed for family living, Pivot - located in established, tree-lined Rutherford - features spacious, bright floor plans with unexpected high-end finishes.

Backing rich mature trees, each home is pivoted 65-degrees for ultimate privacy. Pivot is designed with impeccably landscaped yards, private garages, and innovative interior design surrounded by walking trails and lush green parks for the whole family to enjoy.