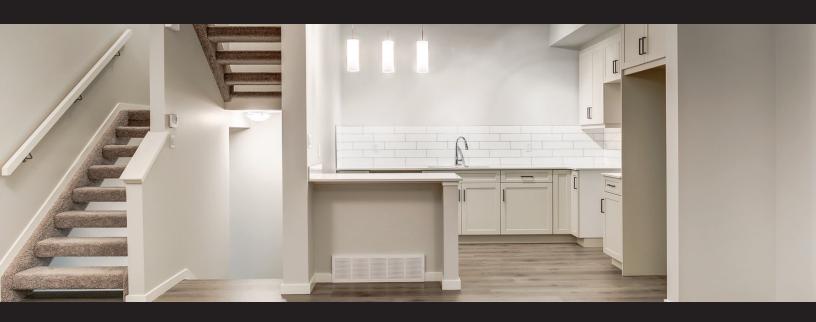

## \$398,800

2 Bed | 2 Bath 1,156 Sq.Ft.

Designed for family living, Pivot - located in established, tree-lined Rutherford - features spacious, bright floor plans with unexpected high-end finishes.

Backing rich mature trees, each home is pivoted 65-degrees for ultimate privacy. Pivot is designed with impeccably landscaped yards, private garages, and innovative interior design surrounded by walking trails and lush green parks for the whole family to enjoy.

### **Feature Highlights**

- Floor-to-ceiling windows and 9' main floor ceilings offer unobstructed views.
- $\bullet$  Design forwarded all-white kitchen pallette with warm and durable laminate floors throughout the main level.
- Contemporary, award-winning architecture with black exterior windows.
- Modern kitchen featuring single-lever Kohler faucet and undermounted roomy single-bowl sink.
- Thoughtful details of minimal trim, polished chrome levers, and a single shaker profiled door.
- Large formatted 12" x 24" floor tile for a seamless look.
- Elevate your lifestyle with open riser carpeted stairs.
- LED surface mounts throughout the main floor.