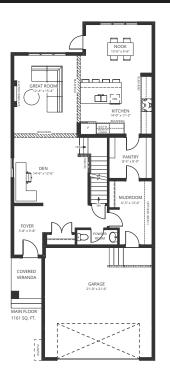

## \$779,900

3 Bed | 2.5 Bath 2,505 Sq.Ft.

Located in the diverse, family-oriented neighourhood of Southwest Edmonton, Ambleside is surrounded by parks, ponds, and trails all within walking distance to schools and amenities. This limited collection of Single Family Homes is just a short drive to essential services in the Currents at Windermere, Riverbend, and Terwillegar.