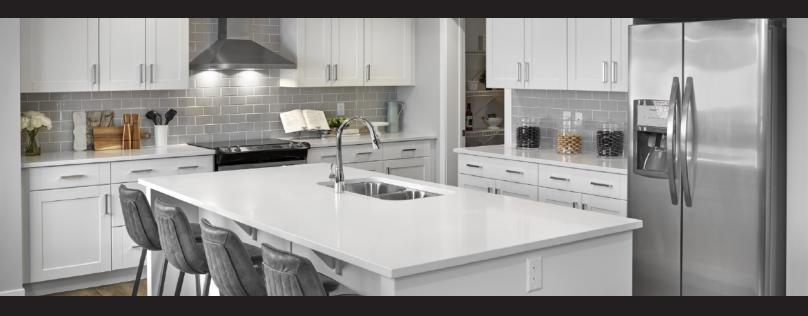

## **Feature Highlights**

• 9' main floor ceilings with 8' high doors and polished chrome levers.

• White euro shelving and oval chrome rods.

• 7 piece appliance package that includes a chimney hood fan and built-in microwave.

• Quartz countertops throughout the home with an oversized Blanco Silgranit kitchen sink.

• Fully tiled shower walls with a fiberglass base and barn shower door.

• Wide vinyl plank in chevron install floors throughout the main floor and 12x24 tile selections in the upper floor bathrooms and laundry.

Contemporary Kohler polished chrome plumbing fixtures.

Surface mount LED light fixtures for a seamless look throughout