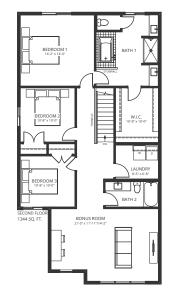

## \$779,900

3 Bed | 2.5 Bath 2,505 Sq.Ft.

Located in the diverse, family-oriented neighourhood of Southwest Edmonton, Ambleside is surrounded by parks, ponds, and trails all within walking distance to schools and amenities. This limited collection of Single Family Homes is just a short drive to essential services in the Currents at Windermere, Riverbend, and Terwillegar.