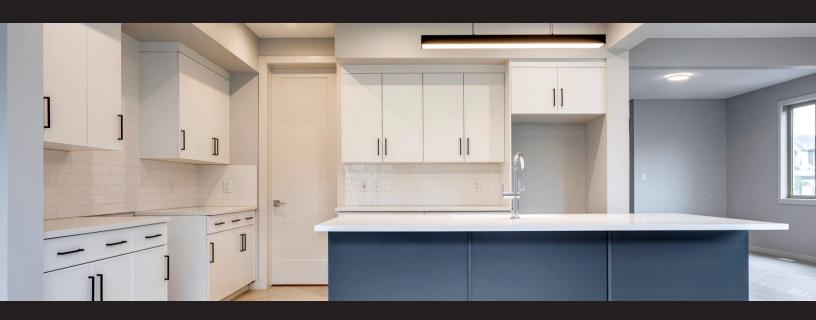

### Over \$20,000 of Included Upgrades

Located in the diverse, family-oriented neighourhood of Southwest Edmonton, Ambleside is surrounded by parks, ponds, and trails all within walking distance to schools and amenities. This limited collection of Single Family Homes is just a short drive to essential services in the Currents at Windermere, Riverbend, and Terwillegar.

#### **Feature Highlights**

- 9' main floor ceilings with 8' high doors and polished chrome levers.
- White euro shelving and oval chrome rods.
- 7 piece appliance package that includes a chimney hood fan and built-in microwave.
- Quartz countertops throughout the home with an oversized Blanco Silgranit kitchen sink.
- Fully tiled shower walls with a fiberglass base and barn shower door.
- Wide vinyl plank in chevron install floors throughout the main floor and 12x24 tile selections in the upper floor bathrooms and laundry.
- Contemporary Kohler polished chrome plumbing fixtures.
- Surface mount LED light fixtures for a seamless look throughout the home.