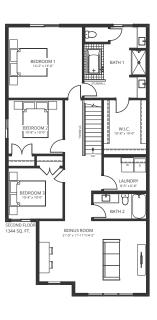

## \$749,900

3 Bed | 2.5 Bath 2,505 Sq.Ft.

#### **Feature Highlights**

- 9' main floor ceilings with 8' high doors and polished chrome levers.
- White euro shelving and oval chrome rods.
- 7 piece appliance package that includes a chimney hood fan and built-in microwave.
- Quartz countertops throughout the home with an oversized Blanco Silgranit kitchen sink.
- Fully tiled shower walls with a fiberglass base and barn shower door.
- Wide vinyl plank in chevron install floors throughout the main floor and 12x24 tile selections in the upper floor bathrooms and laundry.
- Contemporary Kohler polished chrome plumbing fixtures.
- Surface mount LED light fixtures for a seamless look throughout the home.