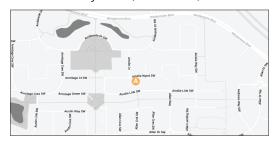

ghlights**

- 9' main floor ceilings with 8' high doors and polished chrome levers.
- White euro shelving and oval chrome rods.
- 7 piece appliance package that includes a chimney hood fan and built-in microwave.
- Quartz countertops throughout the home with an oversized Blanco Silgranit kitchen sink.
- Fully tiled shower walls with a fiberglass base and barn shower door.
- Wide vinyl plank in chevron install floors throughout the main floor and 12x24 tile selections in the upper floor bathrooms and laundry.
- Contemporary Kohler polished chrome plumbing fixtures.
- Surface mount LED light fixtures for a seamless look throughout the home.

#### **Contact**

Kristen Bryant - Area Sales Representative kbryant@averton.ca or 587.338.5611





#### Location

1403 Ainslie Wynd SW, Edmonton, AB