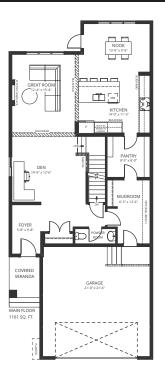

## \$749,900

3 Bed | 2.5 Bath 2,505 Sq.Ft.

#### **Feature Highlights**

- 9' main floor ceilings with 8' high doors and polished chrome levers.
- White euro shelving and oval chrome rods.
- 7 piece appliance package that includes a chimney hood fan and built-in microwave.
- Quartz countertops throughout the home with an oversized Blanco Silgranit kitchen sink.
- Fully tiled shower walls with a fiberglass base and barn shower door.
- Wide vinyl plank in chevron install floors throughout the main floor and 12x24 tile selections in the upper floor bathrooms and laundry.
- Contemporary Kohler polished chrome plumbing fixtures.
- Surface mount LED light fixtures for a seamless look throughout the home.