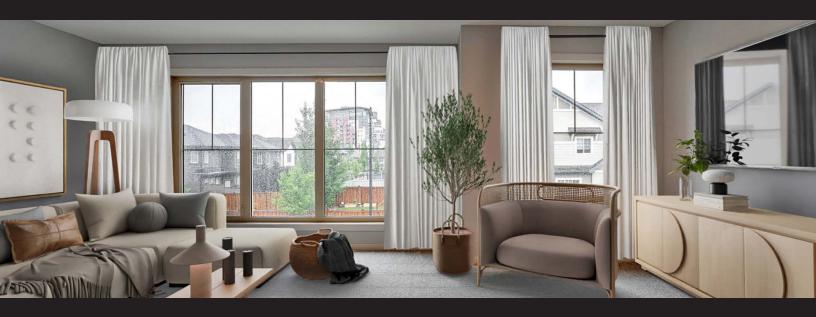

#### **Feature Highlights**

- Upgraded kitchen layout including chimney hood fan, built-in microwave, and backsplash tile.
- · Quartz countertops throughout the home.
- 42" electric fireplace with feature paint in the great room.
- Upgraded primary ensuite shower enclosure and drop-in soaker tub.
- Second floor laundry room with 12"x24" tile flooring.
- · Wide vinyl plank flooring throughout the main floor.
- · Contemporary Kohler matte black plumbing fixtures throughout.
- · Upgraded matte black door hardware.
- Upgraded white euro shelving with oval black rods.