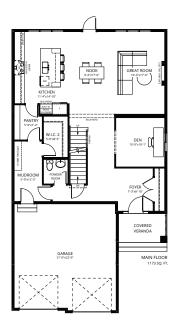

essential services in the Currents at Windermere, Riverbend, and Terwillegar.

#### **Feature Highlights**

- Upgraded kitchen layout including chimney hood fan, built-in microwave, and backsplash tile.
- · Quartz countertops throughout the home.
- 42" electric fireplace with feature paint in the great room.
- Upgraded primary ensuite shower enclosure and drop-in soaker tub.
- Second floor laundry room with 12"x24" tile flooring.
- · Wide vinyl plank flooring throughout the main floor.
- · Contemporary Kohler matte black plumbing fixtures throughout.
- · Upgraded matte black door hardware.
- Upgraded white euro shelving with oval black rods.

#### Contact

Kristen Bryant Area Sales Associate kbryant@averton.ca 587.338.5611 Feisal Rahall Area Sales Manager frahall@averton.ca 780.267.7877





## 1512 Ainslie Place SW, Edmonton, AB