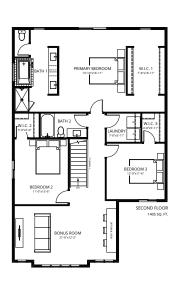

ssential services in the Currents at Windermere, Riverbend, and Terwillegar.

#### **Feature Highlights**

- Upgraded kitchen layout including chimney hood fan, built-in microwave, and backsplash tile.
- · Quartz countertops throughout the home.
- 42" electric fireplace with feature paint in the great room.
- Upgraded primary ensuite shower enclosure and drop-in soaker tub.
- Second floor laundry room with 12"x24" tile flooring.
- · Wide vinyl plank flooring throughout the main floor.
- · Contemporary Kohler matte black plumbing fixtures throughout.
- · Upgraded matte black door hardware.
- Upgraded white euro shelving with oval black rods.

#### Contact

Kristen Bryant Area Sales Associate kbryant@averton.ca 587.338.5611 Feisal Rahall Area Sales Manager frahall@averton.ca 780.267.7877





## 1512 Ainslie Place SW, Edmonton, AB