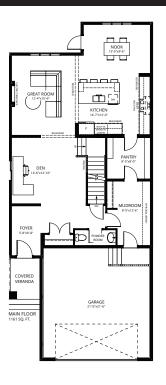

# \$779,900

3 Bed | 2.5 Bath 2,499 Sq.Ft.

#### **Feature Highlights**

- Custom kitchen layout including cabinet hood fan, built-in microwave, full-height backsplash tile, and a Kohler brass faucet.
- · Quartz countertops throughout the home.
- 42" electric fireplace with feature paint in the great room.
- Upgraded primary ensuite herringbone tiled shower enclosure with black barn-style door and quartz backsplash.
- Second floor laundry room with 12"x24" tile flooring.
- Wide vinyl plank flooring throughout the main floor.
- · Contemporary Kohler matte black plumbing fixtures throughout.
- · Upgraded matte black door hardware.
- Upgraded white euro shelving with oval black rods.
- Upgraded light fixtures throughout the home.