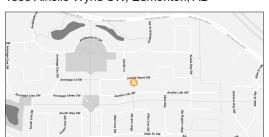

kitchen layout including cabinet hood fan, built-in microwave, full-height backsplash tile, and a Kohler brass faucet.
- · Quartz countertops throughout the home.
- 42" electric fireplace with feature paint in the great room.
- Upgraded primary ensuite herringbone tiled shower enclosure with black barn-style door and quartz backsplash.
- Second floor laundry room with 12"x24" tile flooring.
- Wide vinyl plank flooring throughout the main floor.
- · Contemporary Kohler matte black plumbing fixtures throughout.
- · Upgraded matte black door hardware.
- Upgraded white euro shelving with oval black rods.
- Upgraded light fixtures throughout the home.

# Contact

Kristen Bryant - Area Sales Representative kbryant@averton.ca or 587.338.5611





### Location

1399 Ainslie Wynd SW, Edmonton, AB