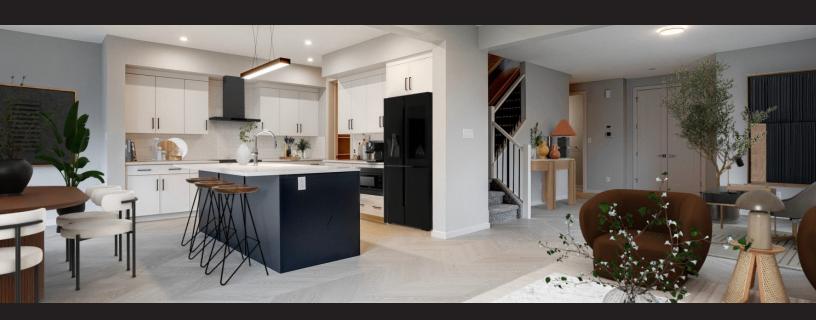

## Over \$15,000 of Included Upgrades

Located in the diverse, family-oriented neighourhood of Southwest Edmonton, Ambleside is surrounded by parks, ponds, and trails all within walking distance to schools and amenities. This limited collection of Single Family Homes is just a short drive to essential services in the Currents at Windermere, Riverbend, and Terwillegar.

#### **Feature Highlights**

- Custom kitchen layout including cabinet hood fan, built-in microwave, full-height backsplash tile, and a Kohler brass faucet.
- · Quartz countertops throughout the home.
- 42" electric fireplace with feature paint in the great room.
- Upgraded primary ensuite herringbone tiled shower enclosure with black barn-style door and quartz backsplash.
- Second floor laundry room with 12"x24" tile flooring.
- Wide vinyl plank flooring throughout the main floor.
- · Contemporary Kohler matte black plumbing fixtures throughout.
- · Upgraded matte black door hardware.
- Upgraded white euro shelving with oval black rods.
- Upgraded light fixtures throughout the home.