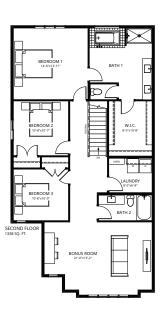

# \$779,900

3 Bed | 2.5 Bath 2,499 Sq.Ft.

#### **Feature Highlights**

- Custom kitchen layout including cabinet hood fan, built-in microwave, full-height backsplash tile, and a Kohler brass faucet.
- · Quartz countertops throughout the home.
- 42" electric fireplace with feature paint in the great room.
- Upgraded primary ensuite herringbone tiled shower enclosure with black barn-style door and quartz backsplash.
- Second floor laundry room with 12"x24" tile flooring.
- Wide vinyl plank flooring throughout the main floor.
- · Contemporary Kohler matte black plumbing fixtures throughout.
- · Upgraded matte black door hardware.
- Upgraded white euro shelving with oval black rods.
- Upgraded light fixtures throughout the home.