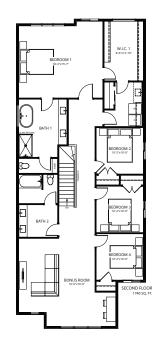

## \$882,900

4 Bed | 2.5 Bath 3,005 Sq.Ft.

#### **Feature Highlights**

- Custom kitchen layout including cabinet hood fan, built-in microwave, full-height backsplash tile, and a Kohler brass faucet.
- Quartz countertops throughout the home.
- 42" electric fireplace with feature paint in the great room.
- Upgraded primary ensuite herringbone tiled shower enclosure and free-standing apron tub with surrounding floor tile.
- Laundry room with 12"x24" tile flooring.
- Wide vinyl plank flooring throughout the main floor.
- Contemporary Kohler matte black plumbing fixtures throughout.
- Upgraded matte black door hardware.
- Upgraded white euro shelving with oval black rods.
- Upgraded light fixtures throughout the home.