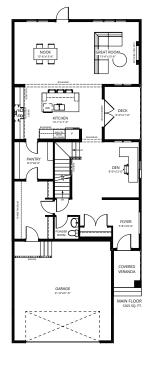

## \$882,900

4 Bed | 2.5 Bath 3,005 Sq.Ft.

#### **Feature Highlights**

- Custom kitchen layout including cabinet hood fan, built-in microwave, full-height backsplash tile, and a Kohler brass faucet.
- Quartz countertops throughout the home.
- 42" electric fireplace with feature paint in the great room.
- Upgraded primary ensuite herringbone tiled shower enclosure and free-standing apron tub with surrounding floor tile.
- Laundry room with 12"x24" tile flooring.
- Wide vinyl plank flooring throughout the main floor.
- Contemporary Kohler matte black plumbing fixtures throughout.
- Upgraded matte black door hardware.
- Upgraded white euro shelving with oval black rods.
- Upgraded light fixtures throughout the home.