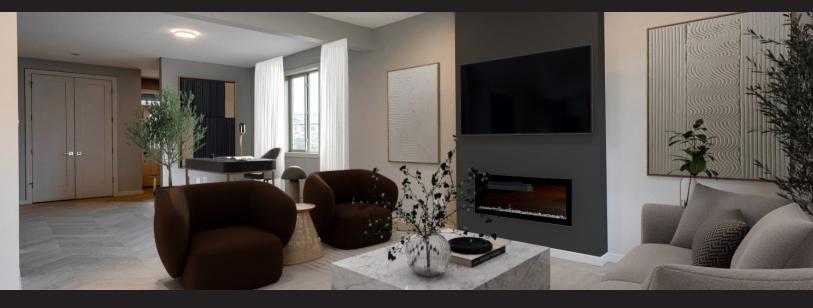

### Over \$18,000 of Included Upgrades

Located in the diverse, family-oriented neighourhood of Southwest Edmonton, Ambleside is surrounded by parks, ponds, and trails all within walking distance to schools and amenities. This limited collection of Single Family Homes is just a short drive to essential services in the Currents at Windermere, Riverbend, and Terwillegar.

#### **Feature Highlights**

- Custom kitchen layout including cabinet hood fan, built-in microwave, full-height backsplash tile, and a Kohler brass faucet.
- Quartz countertops throughout the home.
- 42" electric fireplace with feature paint in the great room.
- Upgraded primary ensuite herringbone tiled shower enclosure and free-standing apron tub with surrounding floor tile.
- Laundry room with 12"x24" tile flooring.
- Wide vinyl plank flooring throughout the main floor.
- Contemporary Kohler matte black plumbing fixtures throughout.
- Upgraded matte black door hardware.
- Upgraded white euro shelving with oval black rods.
- Upgraded light fixtures throughout the home.