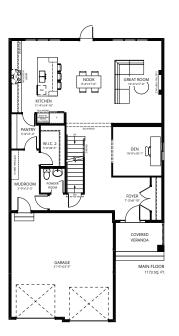

## \$848,900

3 Bed | 2.5 Bath 2,578 Sq.Ft.

#### **Feature Highlights**

- Upgraded kitchen layout including chimney hood fan, built-in microwave, and backsplash tile.
- · Quartz countertops throughout the home.
- 42" electric fireplace with feature paint in the great room.
- Upgraded primary ensuite shower enclosure and drop-in soaker tub.
- Second floor laundry room with 12"x24" tile flooring.
- Wide vinyl plank flooring throughout the main floor.
- · Contemporary Kohler matte black plumbing fixtures throughout.
- · Upgraded matte black door hardware.
- Upgraded white euro shelving with oval black rods.