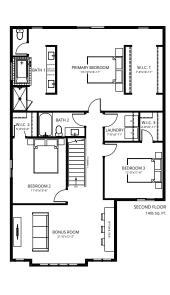

## \$848,900

3 Bed | 2.5 Bath 2,578 Sq.Ft.

#### **Feature Highlights**

- Upgraded kitchen layout including chimney hood fan, built-in microwave, and backsplash tile.
- · Quartz countertops throughout the home.
- 42" electric fireplace with feature paint in the great room.
- Upgraded primary ensuite shower enclosure and drop-in soaker tub.
- Second floor laundry room with 12"x24" tile flooring.
- Wide vinyl plank flooring throughout the main floor.
- · Contemporary Kohler matte black plumbing fixtures throughout.
- · Upgraded matte black door hardware.
- Upgraded white euro shelving with oval black rods.