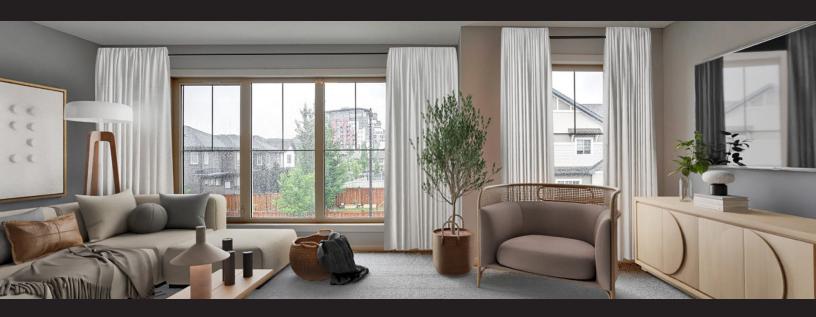

### Over \$12,000 of Included Upgrades

Located in the diverse, family-oriented neighourhood of Southwest Edmonton, Ambleside is surrounded by parks, ponds, and trails all within walking distance to schools and amenities. This limited collection of Single Family Homes is just a short drive to essential services in the Currents at Windermere, Riverbend, and Terwillegar.

#### **Feature Highlights**

- Upgraded kitchen layout including chimney hood fan, built-in microwave, and backsplash tile.
- · Quartz countertops throughout the home.
- 42" electric fireplace with feature paint in the great room.
- Upgraded primary ensuite shower enclosure and drop-in soaker tub.
- Second floor laundry room with 12"x24" tile flooring.
- Wide vinyl plank flooring throughout the main floor.
- · Contemporary Kohler matte black plumbing fixtures throughout.
- · Upgraded matte black door hardware.
- Upgraded white euro shelving with oval black rods.