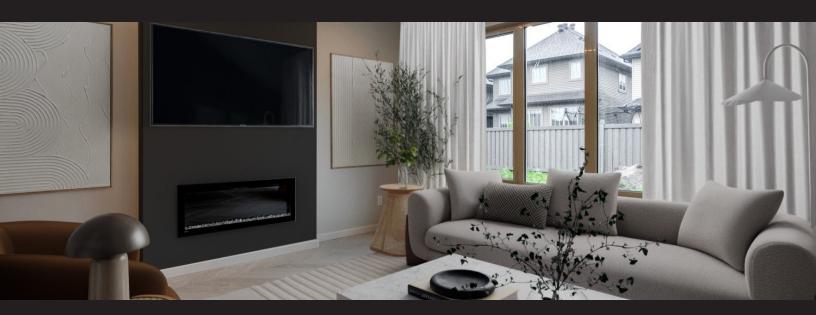

#### **Feature Highlights**

- Upgraded kitchen layout including custom cabinet hood fan, built-in microwave, and backsplash tile.
- · Quartz countertops throughout the home.
- 42" electric fireplace with feature paint in the great room.
- Upgraded primary ensuite tiled shower enclosure and drop-in soaker tub.
- Second floor laundry room with 12"x24" tile flooring.
- · Wide vinyl plank flooring throughout the main floor.
- · Contemporary Kohler matte black plumbing fixtures throughout.
- · Upgraded matte black door hardware.
- Upgraded white euro shelving with oval black rods.
- Upgraded light fixtures throughout the home.