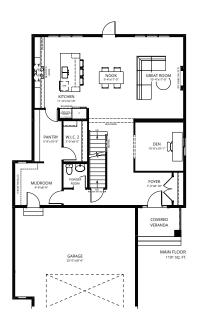

## \$838,900

3 Bed | 2.5 Bath 2,664 Sq.Ft.

#### **Feature Highlights**

- Upgraded kitchen layout including custom cabinet hood fan, built-in microwave, and backsplash tile.
- · Quartz countertops throughout the home.
- 42" electric fireplace with feature paint in the great room.
- Upgraded primary ensuite tiled shower enclosure and drop-in soaker tub.
- Second floor laundry room with 12"x24" tile flooring.
- · Wide vinyl plank flooring throughout the main floor.
- · Contemporary Kohler matte black plumbing fixtures throughout.
- · Upgraded matte black door hardware.
- Upgraded white euro shelving with oval black rods.
- Upgraded light fixtures throughout the home.