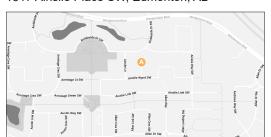

and Terwillegar.

#### **Feature Highlights**

- Upgraded kitchen layout including custom cabinet hood fan, built-in microwave, and backsplash tile.
- · Quartz countertops throughout the home.
- 42" electric fireplace with feature paint in the great room.
- Upgraded primary ensuite tiled shower enclosure and drop-in soaker tub.
- Second floor laundry room with 12"x24" tile flooring.
- · Wide vinyl plank flooring throughout the main floor.
- · Contemporary Kohler matte black plumbing fixtures throughout.
- · Upgraded matte black door hardware.
- Upgraded white euro shelving with oval black rods.
- Upgraded light fixtures throughout the home.

#### Contact

Kristen Bryant - Area Sales Representative kbryant@averton.ca or 587.338.5611





#### Location

1517 Ainslie Place SW, Edmonton, AB