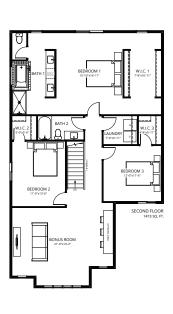

## \$838,900

3 Bed | 2.5 Bath 2,664 Sq.Ft.

#### **Feature Highlights**

- Upgraded kitchen layout including custom cabinet hood fan, built-in microwave, and backsplash tile.
- · Quartz countertops throughout the home.
- 42" electric fireplace with feature paint in the great room.
- Upgraded primary ensuite tiled shower enclosure and drop-in soaker tub.
- Second floor laundry room with 12"x24" tile flooring.
- · Wide vinyl plank flooring throughout the main floor.
- · Contemporary Kohler matte black plumbing fixtures throughout.
- · Upgraded matte black door hardware.
- Upgraded white euro shelving with oval black rods.
- Upgraded light fixtures throughout the home.