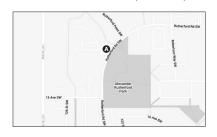

s spacious, bright floor plans with unexpected high-end finishes. Backing rich mature trees, each home is pivoted 65-degrees for ultimate privacy. Pivot is designed with impeccably landscaped yards, private garages, and innovative interior design surrounded by walking trails and lush green parks for the whole family.

#### **Feature Highlights**

- · Contemporary, award-winning architecture.
- Form meets function in the kitchen with a modern single-lever Kohler faucet and undermounted roomy single-bowl sink.
- Elevate your lifestyle with open riser carpeted stairs.
- Thoughtful details of trim, upgraded matte black levers, and a single shaker profiled door.
- Surface mount LED light fixtures for a seamless look throughout the home.

#### Location

41-1304 Rutherford Road SW, Edmonton, AB



#### Contact

Kristen Bryant Area Sales Associate

kbryant@averton.ca or 587.338.5611



Ground Floor



Second Floor



Third Floor



Roof Terrace