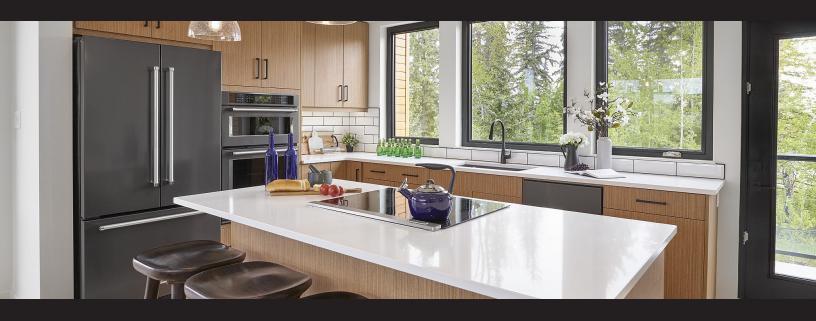

### Over \$18,000 of Included Upgrades

Designed for family living, Pivot - located in established, tree-lined Rutherford features spacious, bright floor plans with unexpected high-end finishes. Backing rich mature trees, each home is pivoted 65-degrees for ultimate privacy. Pivot is designed with impeccably landscaped yards, private garages, and innovative interior design surrounded by walking trails and lush green parks for the whole family.

#### **Feature Highlights**

- · Contemporary, award-winning architecture.
- Form meets function in the kitchen with a modern single-lever Kohler faucet and undermounted roomy single-bowl sink.
- Elevate your lifestyle with open riser carpeted stairs.
- Thoughtful details of trim, upgraded matte black levers, and a single shaker profiled door.
- Surface mount LED light fixtures for a seamless look throughout the home.