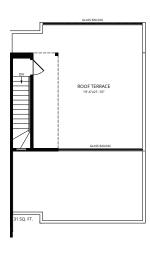

#### **Feature Highlights**

- Contemporary, award-winning architecture with black exterior windows.
- 9' Main floor ceilings with 8' high doors and upgraded matte black levers.
- 7 Piece appliance package that includes a chimney hood fan and built-in microwave.
- 8 1/2" wide vinyl plank floors throughout the main floor and 12"x24" tile selections in the upper floor bathrooms and laundry room.
- Rooftop terrace, perfect for entertaining.