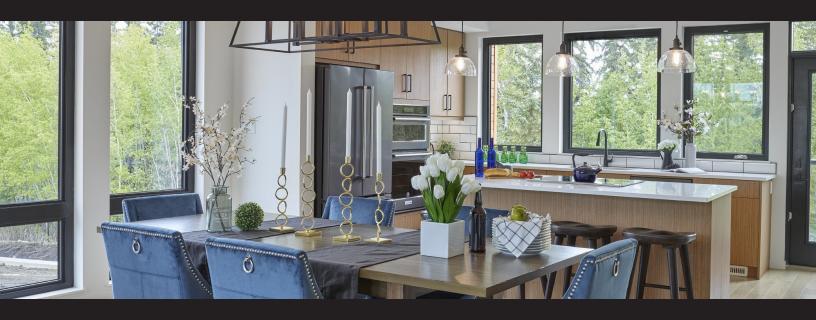

### Over \$16,000 of Included Upgrades

Designed for family living, Pivot - located in established, tree-lined Rutherford features spacious, bright floor plans with unexpected high-end finishes. Backing rich mature trees, each home is pivoted 65-degrees for ultimate privacy. Pivot is designed with impeccably landscaped yards, private garages, and innovative interior design surrounded by walking trails and lush green parks for the whole family.

#### **Feature Highlights**

- Contemporary, award-winning architecture with black exterior windows.
- 9' Main floor ceilings with 8' high doors and upgraded matte black levers.
- 7 Piece appliance package that includes a chimney hood fan and built-in microwave.
- 8 1/2" wide vinyl plank floors throughout the main floor and 12"x24" tile selections in the upper floor bathrooms and laundry room.
- Rooftop terrace, perfect for entertaining.