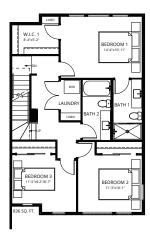

## \$649,900

3 Bed | 2.5 Bath 1,787 Sq.Ft.

#### **Feature Highlights**

- Contemporary, award-winning architecture with black exterior windows.
- 9' Main floor ceilings with 8' high doors and upgraded matte black levers.
- 7 Piece appliance package that includes a chimney hood fan and built-in microwave.
- 8 1/2" wide vinyl plank floors throughout the main floor and 12"x24" tile selections in the upper floor bathrooms and laundry room.
- Rooftop terrace, perfect for entertaining.