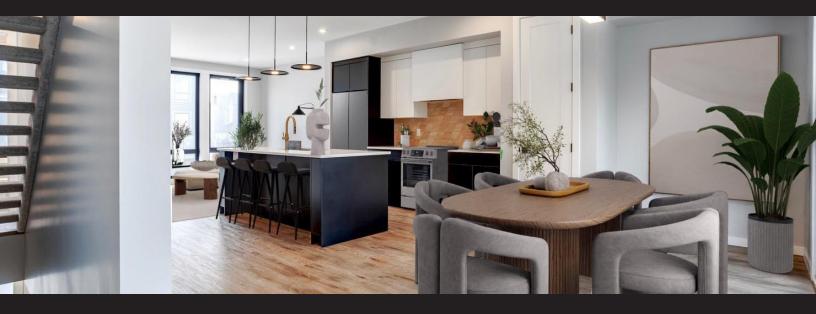

### Over \$12,000 of Included Upgrades

Designed for family living, Pivot - located in established, tree-lined Rutherford features spacious, bright floor plans with unexpected high-end finishes. Backing rich mature trees, each home is pivoted 65-degrees for ultimate privacy. Pivot is designed with impeccably landscaped yards, private garages, and innovative interior design surrounded by walking trails and lush green parks for the whole family.

#### **Feature Highlights**

- Black floor-to-ceiling casement windows that enhance natural light.
- Quartz countertops throughout the home with an upgraded oversized Silgranit kitchen sink.
- Upgraded tiled shower walls, fiberglass base, and barn-style shower door.
- Thoughtful details of minimal trim, upgraded matte black levers, and a single shaker profiled door.
- Private slate patio within a quiet backyard that offers maintenance-free landscaping.