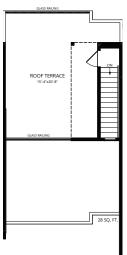

the home with an upgraded oversized Silgranit kitchen sink.
- Upgraded tiled shower walls, fiberglass base, and barn-style shower door.
- Thoughtful details of minimal trim, upgraded matte black levers, and a single shaker profiled door.
- Private slate patio within a quiet backyard that offers maintenance-free landscaping.

#### 43-1304 Rutherford Rd SW, Edmonton, AB



#### Contact

Kristen Bryant Area Sales Associate kbryant@averton.ca 587.338.5611

Feisal Rahall Area Sales Manager frahall@averton.ca 780.267.7877

Images and renderings featured are not representative of actual units, variations may be present. Actual usable floor space may vary from the stated floor area. Prices and specifications are subject to change at any time. E.&.O.E. 02/28/2024.



Π

EDROOM

Third Floor









Roof Terrace

**Pivot**.