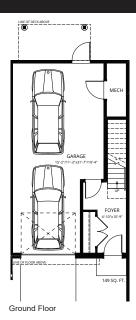

- Quartz countertops throughout the home with an upgraded oversized Silgranit kitchen sink.
- Upgraded tiled shower walls, fiberglass base, and barn-style shower door.
- Thoughtful details of minimal trim, upgraded matte black levers, and a single shaker profiled door.
- Private slate patio within a quiet backyard that offers maintenance-free landscaping.

#### 43-1304 Rutherford Rd SW, Edmonton, AB



#### Contact

Kristen Bryant Area Sales Associate kbryant@averton.ca 587.338.5611

Feisal Rahall Area Sales Manager frahall@averton.ca 780.267.7877

Images and renderings featured are not representative of actual units, variations may be present. Actual usable floor space may vary from the stated floor area. Prices and specifications are subject to change at any time. E.&.O.E. 02/28/2024.



Π

EDROOM

Third Floor









Roof Terrace

**Pivot**.