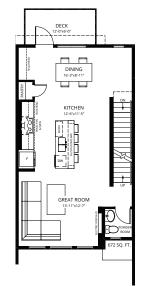

ughout the home with an upgraded oversized Silgranit kitchen sink.
- Upgraded tiled shower walls, fiberglass base, and barn-style shower door.
- Thoughtful details of minimal trim, upgraded matte black levers, and a single shaker profiled door.
- Private slate patio within a quiet backyard that offers maintenance-free landscaping.

#### 43-1304 Rutherford Rd SW, Edmonton, AB



#### Contact

Kristen Bryant Area Sales Associate kbryant@averton.ca 587.338.5611

Feisal Rahall Area Sales Manager frahall@averton.ca 780.267.7877

Images and renderings featured are not representative of actual units, variations may be present. Actual usable floor space may vary from the stated floor area. Prices and specifications are subject to change at any time. E.&.O.E. 02/28/2024.



Π

EDROOM

Third Floor









Roof Terrace

**Pivot**.