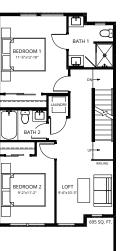

### \$575,900

2 Bed + Loft | 2.5 Bath 1,544 Sq.Ft.

#### Location

43-1304 Rutherford Road SW, Edmonton, AB

Contact

Kristen Bryant Area Sales Associate

kbryant@averton.ca or 587.338.5611

-Second Floor

Roof Terrace

Third Floor