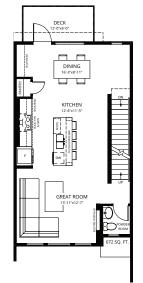

ees for ultimate privacy. Pivot is designed with impeccably landscaped yards, private garages, and innovative interior design surrounded by walking trails and lush green parks for the whole family.

#### **Feature Highlights**

- Black floor-to-ceiling casement windows that enhance natural light.
- Quartz countertops throughout the home with an upgraded oversized Silgranit kitchen sink.
- Upgraded tiled shower walls, fiberglass base, and barn-style shower door.
- Thoughtful details of minimal trim, upgraded matte black levers, and a single shaker profiled door.
- Private slate patio within a quiet backyard that offers maintenance-free landscaping.

#### Location

43-1304 Rutherford Road SW, Edmonton, AB



Contact

Kristen Bryant Area Sales Associate

kbryant@averton.ca or 587.338.5611





-Second Floor





Roof Terrace

Third Floor

**Pivot**.

Images featured are not representative of actual units, variations may be present. Actual usable floor space may vary from the stated floor area. Prices and specifications are subject to change at any time. E.&.O.E. 10/31/2023