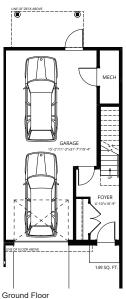

grees for ultimate privacy. Pivot is designed with impeccably landscaped yards, private garages, and innovative interior design surrounded by walking trails and lush green parks for the whole family.

#### **Feature Highlights**

- Black floor-to-ceiling casement windows that enhance natural light.
- Quartz countertops throughout the home with an upgraded oversized Silgranit kitchen sink.
- Upgraded tiled shower walls, fiberglass base, and barn-style shower door.
- Thoughtful details of minimal trim, upgraded matte black levers, and a single shaker profiled door.
- Private slate patio within a quiet backyard that offers maintenance-free landscaping.

#### Location

43-1304 Rutherford Road SW, Edmonton, AB



Contact

Kristen Bryant Area Sales Associate

kbryant@averton.ca or 587.338.5611





-Second Floor





Roof Terrace

Third Floor

**Pivot**.

Images featured are not representative of actual units, variations may be present. Actual usable floor space may vary from the stated floor area. Prices and specifications are subject to change at any time. E.&.O.E. 10/31/2023