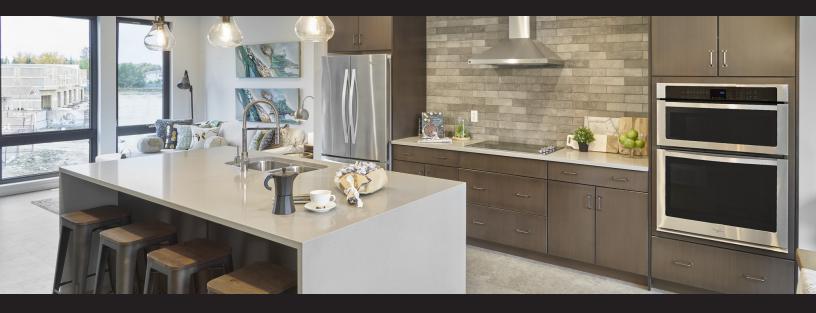

#### **Feature Highlights**

- Black floor-to-ceiling casement windows that enhance natural light.
- Quartz countertops throughout the home with an upgraded oversized Silgranit kitchen sink.
- Upgraded tiled shower walls, fiberglass base, and barn-style shower door.
- Thoughtful details of minimal trim, upgraded matte black levers, and a single shaker profiled door.
- Private slate patio within a quiet backyard that offers maintenance-free landscaping.