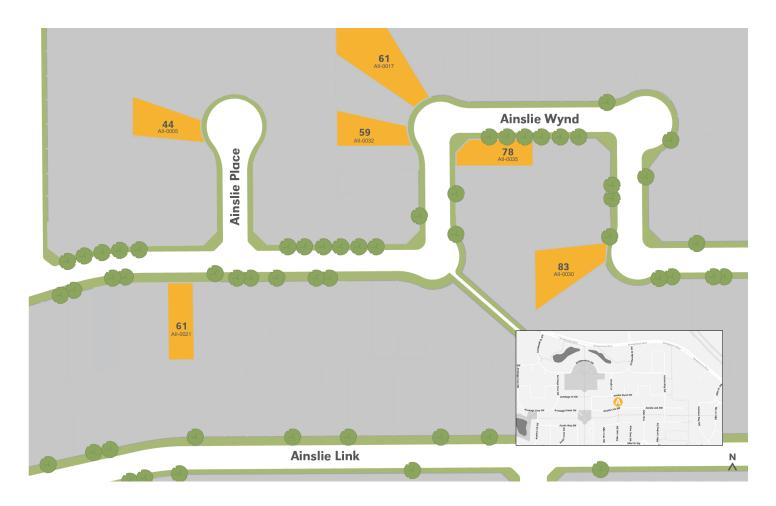

| Lot Number | Job Number | Address               | Pocket/Shape | Model Type       |
|------------|------------|-----------------------|--------------|------------------|
| 44         | AII-0005   | 1512 Ainslie Place SW | 32'/Pie      | Ravenna - Custom |
| 61         | AII-0021   | 1401 Ainslie Wynd SW  | 30'/Std.     | Arezzo           |
| 59         | AII-0032   | 1362 Ainslie Wynd SW  | 28'/Pie      | Pescara - Custom |
| 61         | AII-0017   | 1358 Ainslie Wynd SW  | 32'/Pie      | Custom - Custom  |
| 78         | AII-0035   | 1365 Ainslie Wynd SW  | 28'/Pie      | Arezzo - Custom  |
| 83         | AII-0030   | 1321 Ainslie Wynd SW  | 36'/Pie      | Treviso - Custom |