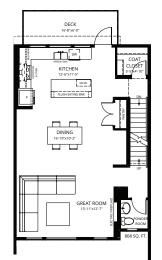

t the home with an upgraded oversized Silgranit kitchen sink.
- Upgraded tiled shower walls, fiberglass base, and barn-style shower door.
- 8 1/2" wide vinyl plank floor throughout the main floor and 12"x24" tile selections in the upper floor bathroom and laundry room.
- Private slate patio within a quiet backyard that offers maintenance-free landscaping.

#### 40-1304 Rutherford Rd SW, Edmonton, AB



### Contact

Kristen Bryant Area Sales Associate kbryant@averton.ca 587.338.5611

Feisal Rahall Area Sales Manager frahall@averton.ca 780.267.7877

Images and renderings featured are not representative of actual units, variations may be present. Actual usable floor space may vary from the stated floor area. Prices and specifications are subject to change at any time. E.&.O.E. 05/09/2024.





Ground Floor





**Pivot** 

Third Floor

Roof Terrace

Second Floor