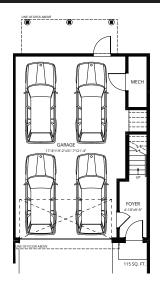

out the home with an upgraded oversized Silgranit kitchen sink.
- Upgraded tiled shower walls, fiberglass base, and barn-style shower door.
- 8 1/2" wide vinyl plank floor throughout the main floor and 12"x24" tile selections in the upper floor bathroom and laundry room.
- Private slate patio within a quiet backyard that offers maintenance-free landscaping.

#### 40-1304 Rutherford Rd SW, Edmonton, AB



### Contact

Kristen Bryant Area Sales Associate kbryant@averton.ca 587.338.5611

Feisal Rahall Area Sales Manager frahall@averton.ca 780.267.7877

Images and renderings featured are not representative of actual units, variations may be present. Actual usable floor space may vary from the stated floor area. Prices and specifications are subject to change at any time. E.&.O.E. 05/09/2024.





Ground Floor





**Pivot** 

Third Floor

Roof Terrace

Second Floor