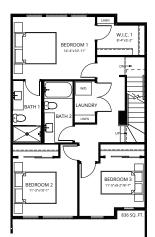

## \$599,900

3 Bed | 2.5 Bath 1,787 Sq.Ft.

Ground Floor

**Pivot** 

Third Floor

Roof Terrace

Second Floor