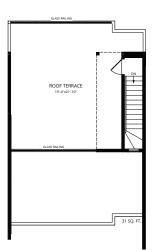

upgraded oversized Silgranit kitchen sink.
- Upgraded tiled shower walls, fiberglass base, and barn-style shower door.
- 8 1/2" wide vinyl plank floor throughout the main floor and 12"x24" tile selections in the upper floor bathroom and laundry room.
- Private slate patio within a quiet backyard that offers maintenance-free landscaping.

#### 40-1304 Rutherford Rd SW, Edmonton, AB



### Contact

Kristen Bryant Area Sales Associate kbryant@averton.ca 587.338.5611

Feisal Rahall Area Sales Manager frahall@averton.ca 780.267.7877

Images and renderings featured are not representative of actual units, variations may be present. Actual usable floor space may vary from the stated floor area. Prices and specifications are subject to change at any time. E.&.O.E. 05/09/2024.





Ground Floor





**Pivot** 

Third Floor

Roof Terrace

Second Floor