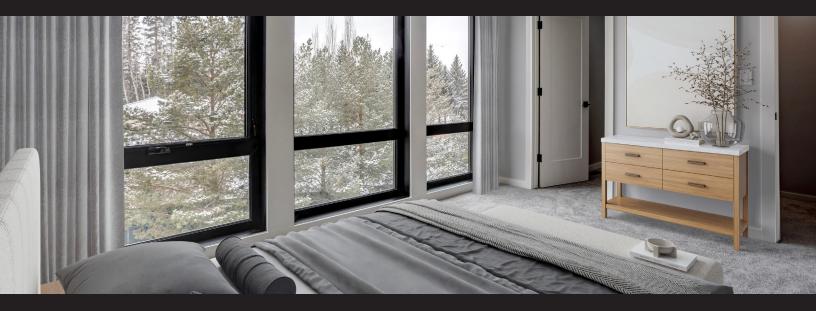

## Over \$16,000 of Included Upgrades

Designed for family living, Pivot - located in established, tree-lined Rutherford features spacious, bright floor plans with unexpected high-end finishes. Backing rich mature trees, each home is pivoted 65-degrees for ultimate privacy. Pivot is designed with impeccably landscaped yards, private garages, and innovative interior design surrounded by walking trails and lush green parks for the whole family.

### **Feature Highlights**

- · Black floor-to-ceiling casement windows that enhance natural light.
- Quartz countertops throughout the home with an upgraded oversized Silgranit kitchen sink.
- Upgraded tiled shower walls, fiberglass base, and barn-style shower door.
- 8 1/2" wide vinyl plank floor throughout the main floor and 12"x24" tile selections in the upper floor bathroom and laundry room.
- Private slate patio within a quiet backyard that offers maintenance-free landscaping.