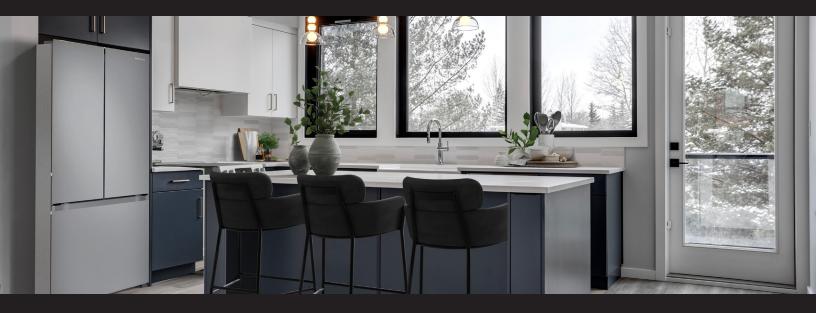

### Over \$18,000 of Included Upgrades

Designed for family living, Pivot - located in established, tree-lined Rutherford features spacious, bright floor plans with unexpected high-end finishes. Backing rich mature trees, each home is pivoted 65-degrees for ultimate privacy. Pivot is designed with impeccably landscaped yards, private garages, and innovative interior design surrounded by walking trails and lush green parks for the whole family.

#### **Feature Highlights**

- Contemporary, award-winning architecture.
- Form meets function in the kitchen with a modern single-lever Kohler faucet and undermounted roomy single-bowl sink.
- Elevate your lifestyle with open riser carpeted stairs.
- Thoughtful details of trim, upgraded matte black levers, and a single shaker profiled door.
- Surface mount LED light fixtures for a seamless look throughout the home.