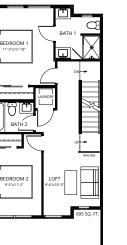

## \$529,900

2 Bed + Loft | 2.5 Bath 1,622 Sq.Ft.

Second Floor

**Pivot**.

Roof Terrace