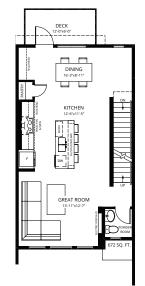

- Quartz countertops throughout the home with an upgraded oversized Silgranit kitchen sink.
- Upgraded tiled shower walls, fiberglass base, and barn-style shower door.
- Thoughtful details of minimal trim, upgraded matte black levers, and a single shaker profiled door.
- Private slate patio within a quiet backyard that offers maintenance-free landscaping.

#### 43-1304 Rutherford Rd SW, Edmonton, AB



### Contact

Kristen Bryant Area Sales Associate kbryant@averton.ca 587.338.5611

Feisal Rahall Area Sales Manager frahall@averton.ca 780.267.7877

Images and renderings featured are not representative of actual units, variations may be present. Actual usable floor space may vary from the stated floor area. Prices and specifications are subject to change at any time. E.&.O.E. 05/09/2024.





Second Floor







**Pivot**.

Roof Terrace