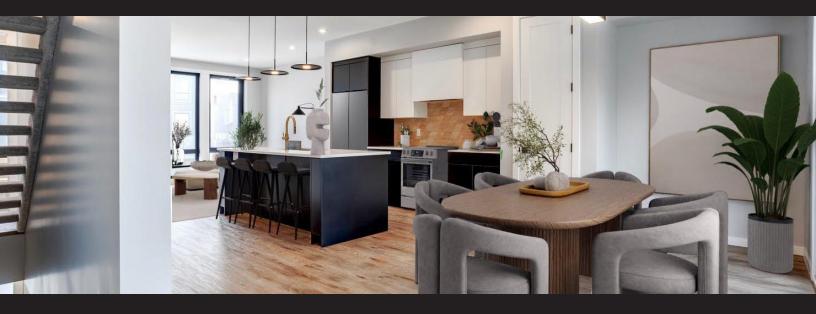

## Over \$12,000 of Included Upgrades

Designed for family living, Pivot - located in established, tree-lined Rutherford features spacious, bright floor plans with unexpected high-end finishes. Backing rich mature trees, each home is pivoted 65-degrees for ultimate privacy. Pivot is designed with impeccably landscaped yards, private garages, and innovative interior design surrounded by walking trails and lush green parks for the whole family.

#### **Feature Highlights**

- Black floor-to-ceiling casement windows that enhance natural light.
- Quartz countertops throughout the home with an upgraded oversized Silgranit kitchen sink.
- Upgraded tiled shower walls, fiberglass base, and barn-style shower door.
- Thoughtful details of minimal trim, upgraded matte black levers, and a single shaker profiled door.
- Private slate patio within a quiet backyard that offers maintenance-free landscaping.