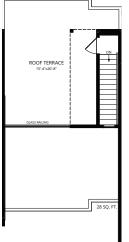

throughout the home with an upgraded oversized Silgranit kitchen sink.
- Upgraded tiled shower walls, fiberglass base, and barn-style shower door.
- Thoughtful details of minimal trim, upgraded matte black levers, and a single shaker profiled door.
- Private slate patio within a quiet backyard that offers maintenance-free landscaping.

#### 43-1304 Rutherford Rd SW, Edmonton, AB



### Contact

Kristen Bryant Area Sales Associate kbryant@averton.ca 587.338.5611

Feisal Rahall Area Sales Manager frahall@averton.ca 780.267.7877

Images and renderings featured are not representative of actual units, variations may be present. Actual usable floor space may vary from the stated floor area. Prices and specifications are subject to change at any time. E.&.O.E. 05/09/2024.





Second Floor







**Pivot**.

Roof Terrace