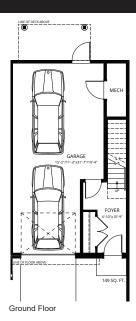

.
- Quartz countertops throughout the home with an upgraded oversized Silgranit kitchen sink.
- Upgraded tiled shower walls, fiberglass base, and barn-style shower door.
- Thoughtful details of minimal trim, upgraded matte black levers, and a single shaker profiled door.
- Private slate patio within a quiet backyard that offers maintenance-free landscaping.

#### 43-1304 Rutherford Rd SW, Edmonton, AB



### Contact

Kristen Bryant Area Sales Associate kbryant@averton.ca 587.338.5611

Feisal Rahall Area Sales Manager frahall@averton.ca 780.267.7877

Images and renderings featured are not representative of actual units, variations may be present. Actual usable floor space may vary from the stated floor area. Prices and specifications are subject to change at any time. E.&.O.E. 05/09/2024.





Second Floor







**Pivot**.

Roof Terrace