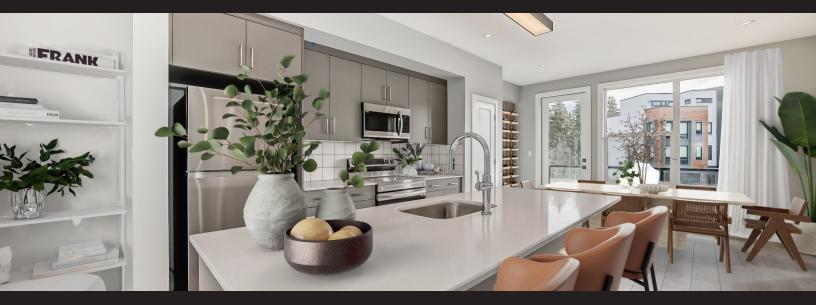

#### Feature Highlights

- Floor-to-ceiling windows and 9' main floor ceilings maximize natural light.
- Quartz countertops throughout the home.
- Laminate flooring adds warmth and durability to open concept main floor kitchen.
- Private slate patio within a quiet backyard offering maintenance-free landscaping.
- Award-winning architecture complimented with black exterior windows.
- Details of minimal trim, polished chrome levers, and a single shaker profile door.
- Form meets function in the kitchen with a modern single-lever Kohler faucet and undermounted roomy single-bowl sink.
- Elevate your lifestyle with open riser carpeted stairs.
- LED surface mounts throughout the main floor with a linear black LED pendant light fixture over the kitchen island.